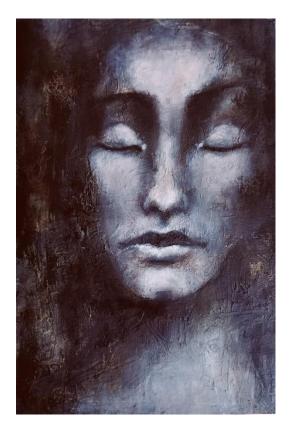

## Intuitive Portrait - Inner Peace

by Nanda Boukes - Sacred Soul Art

For this Piece i wanted to work with the intention of Inner Peace, without a plan upfront working from the inside out

Intuitively, loose, raw.... and create something that represented Inner peace for me

A face wanted to come through.....

And i went from the raweness, the hurt, the insecurity, the scars

To the calm and peaceful ....

From darkness to light....

\*\*\*

Within you there is a stillness and a sanctuary To which you can retreat at anytime And be yourself

I am grounded In the beautiful, serene Space of my heart

I am at peace

**\***\*\*